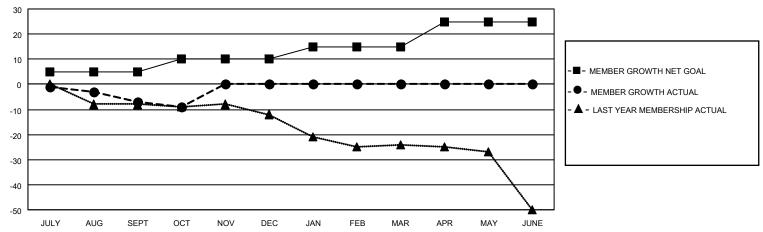

#### GOALS AND ACTUAL MEMBERS CUMULATIVE

| DROPPED CLUBS: 0 |    | 11 CLUBS OF 38 ADDED 1 OR<br>MORE NEW MEMBERS | GENDER DISTRIBUTION                |              |  |
|------------------|----|-----------------------------------------------|------------------------------------|--------------|--|
|                  |    | MORE NEW MEMBERS                              | MALE                               | 740 (75.20%) |  |
|                  |    |                                               | FEMALE                             | 244 (24.80%) |  |
| DROPPED MEMBERS  |    |                                               | NON BINARY                         | 0 (0.00%)    |  |
|                  | _  |                                               | PREFER NOT TO ANSWER               | 0 (0.00%)    |  |
| DECEASED         | 8  |                                               |                                    |              |  |
| CLUB CANCELLED   | 0  | CLICK HERE FOR CUMULATIVE                     | TOTAL FAMILY UNIT MEMBERS 192      |              |  |
| OTHER            | 20 | MEMBERSHIP DATA                               |                                    |              |  |
| TOTAL            | 28 |                                               | FAMILY MEMBERS PAYING HALF DUES 98 |              |  |
|                  |    |                                               |                                    |              |  |